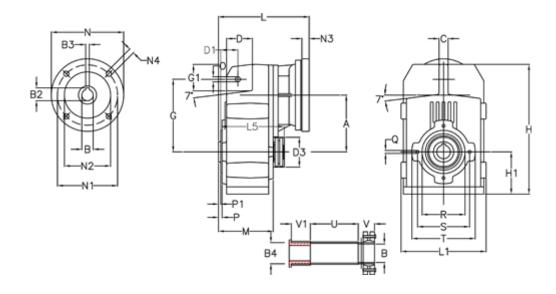

## **Data Sheet**

Article number: 29560520248920
Description: Shaft mounted gear

A512QF55-202,4-P63B5

## **Measures**

| A = 211.30 | D1 = 65.0  | I5 = 222.0 | P1                                   | = 4.5    | V = 62  |
|------------|------------|------------|--------------------------------------|----------|---------|
| B = 55     | d3 = 120   | M = 163.0  | Q                                    | = M12x19 | V1 = 50 |
| B1 = 11    | G = 278    | N = 140    | R                                    | = 180    |         |
| B2 = 12.8  | G1 = 105.5 | N1 = 115   | S                                    | = 215    |         |
| B3 = 4     | H = 479.0  | N2 = 95    | Т                                    | = 250    |         |
| B4 = 55    | H1 = 144.0 | N4 = M8x19 | Tightening torque Nm adapter bushing | g = 6.0  |         |
| C = 20     | L = 268.0  | O = 22     | Tightening torque Nm shrink disc     | = 12.0   |         |
| D = 93.5   | L1 = 273   | P = 8.5    | U                                    | = 91.0   |         |